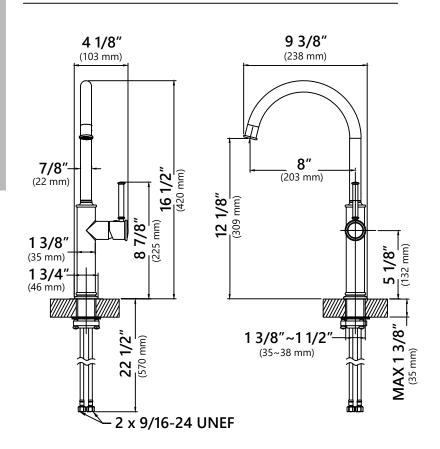

#### **Faucet Dimensions**

Overall Height: 16 1/2" Spout Height: 12 1/8" Spout Reach: 8"